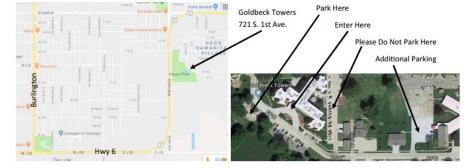

UDEN REUNION Your family is invited to the 2025 Uden Reunion on June 29, 2025 at 12:30 pm at Goldbeck Towers located in Good Samaritan Village, 721 S. 1st Ave., Hastings (take the elevator down 1 floor, turn right, follow the signs) Please share this invitation with all of your family. Please bring a main dish, & salad or dessert to the Potluck Dinner. Find more info online at: http://uden.relatives.info/reunions

Contacts: Linda Schall 308-870-2877, Bruce Uden 402-460-1639

Dolores Hellwege 308-384-7033

UDEN REUNION Your family is invited to the 2025 Uden Reunion on June 29, 2025 at 12:30 pm at Goldbeck Towers located in Good Samaritan Village, 721 S. 1st Ave., Hastings (take the elevator down 1 floor, turn right, follow the signs)
Please share this invitation with all of your family.
Please bring a main dish, & salad or dessert to the Potluck Dinner.
Find more info online at: http://uden.relatives.info/reunions
Contacts: Linda Schall 308-870-2877, Bruce Uden 402-460-1639

Dolores Hellwege 308-384-7033

UDEN REUNION Your family is invited to the 2025 Uden Reunion on June 29, 2025 at 12:30 pm at Goldbeck Towers located in Good Samaritan Village, 721 S. 1st Ave., Hastings (take the elevator down 1 floor, turn right, follow the signs) Please share this invitation with all of your family.

UDEN REUNION Your family is invited to the 2025 Uden Reunion on June 29, 2025 at 12:30 pm at Goldbeck Towers located in Good Samaritan Village, 721 S. 1st Ave., Hastings (take the elevator down 1 floor, turn right, follow the signs) Please share this invitation with all of your family. Please bring a main dish, & salad or dessert to the Potluck Dinner.