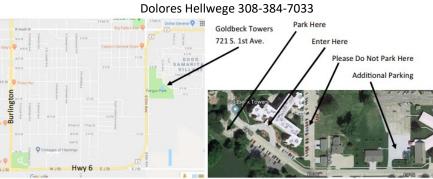

Dolores Hellwege 308-384-7033

Your family is invited to the 2023 Uden Reunion on June 25, 2023 at 12:30 pm at Goldbeck Towers located in Good Samaritan Village, 721 S. 1st Ave., Hastings (take the elevator down 1 floor, turn right, follow the signs) Please share this invitation with all of your family. Please bring a main dish, & salad or dessert to the Potluck Dinner. Find more info online at: http://uden.relatives.info/reunions Contacts: Linda Schall 308-870-2877, Bruce Uden 402-460-1639