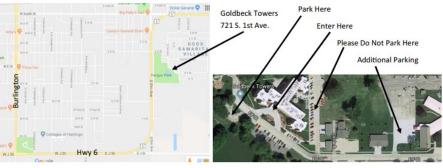

Your family is invited to the 2023 Uden Reunion on June 25, 2023 at 12:30 pm at Goldbeck Towers located in Good Samaritan Village, 721 S. 1st Ave., Hastings (take the elevator down 1 floor, turn right, follow the signs) Please share this invitation with all of your family. Please bring a main dish, & salad or dessert to the Potluck Dinner. Find more info online at: http://uden.relatives.info/reunions Contacts: Linda Schall 308-870-2877, Bruce Uden 402-460-1639