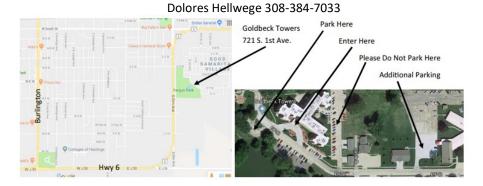

Dolores Hellwege 308-384-7033

Your family is invited to the 2023 Uden Reunion on June 25, 2023 at 12:30 pm at Goldbeck Towers located in Good Samaritan Village, 721 S. 1st Ave., Hastings (take the elevator down 1 floor, turn right, follow the signs) Please share this invitation with all of your family. Please bring a main dish, & salad or dessert to the Potluck Dinner. Find more info online at: http://uden.relatives.info/reunions Contacts: Linda Schall 308-870-2877, Bruce Uden 402-460-1639